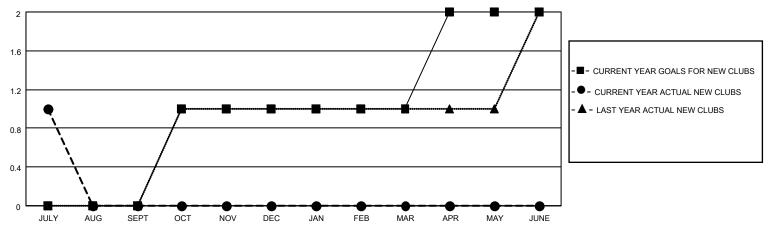

### GOALS AND ACTUAL NEW CLUBS CUMULATIVE

## District 20 K1

| Clubs         |               |             |               | Members               |                        |                         |                                                    |  |
|---------------|---------------|-------------|---------------|-----------------------|------------------------|-------------------------|----------------------------------------------------|--|
|               | RESULTS FOR   | R 2021-2022 |               | RESULTS FOR 2021-2022 |                        |                         |                                                    |  |
| QUARTER       | NEW CLUB GOAL | NEW CLUBS   | DROPPED CLUBS | QUARTER MEMI          | BER GROWTH NET<br>GOAL | MEMBER GROWTH<br>ACTUAL | DROPPED<br>MEMBERS ACTUAL<br>(including transfers) |  |
| JULY/AUG/SEPT | 0             | 1           | 0             | JULY/AUG/SEPT         | 50                     | 39                      | 9                                                  |  |
| OCT/NOV/DEC   | 1             | 0           | 0             | OCT/NOV/DEC           | 50                     | 0                       | 0                                                  |  |
| JAN/FEB/MAR   | 0             | 0           | 0             | JAN/FEB/MAR           | 50                     | 0                       | 0                                                  |  |
| APR/MAY/JUNE  | 1             | 0           | 0             | APR/MAY/JUNE          | 20                     | 0                       | 0                                                  |  |