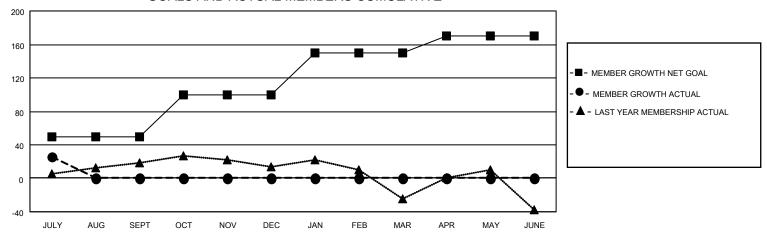

### GOALS AND ACTUAL MEMBERS CUMULATIVE

| DROPPED CLUBS: 0 |   | 4 CLUBS OF 77 ADDED 1 OR MORE<br>NEW MEMBERS | GENDER DISTRIBUTION  MALE 709 (36.40%) |                |     |
|------------------|---|----------------------------------------------|----------------------------------------|----------------|-----|
| DROPPED MEMBERS  |   |                                              | FEMALE                                 | 1,239 (63.60%) |     |
| DECEASED         | 1 | CLICK HERE FOR CUMULATIVE                    | TOTAL FAMILY UNIT MEMBERS              |                | 204 |
| CLUB CANCELLED   | 0 | MEMBERSHIP DATA                              | FAMILY MEMBERS BAYING HALE             |                | 108 |
| OTHER 8          |   |                                              | FAMILY MEMBERS PAYING HALF DUES        |                | 100 |
| TOTAL            | 9 |                                              |                                        |                |     |

## District 20 K1

| Clubs         |               |             |               | Members               |                        |                         |                                                    |  |
|---------------|---------------|-------------|---------------|-----------------------|------------------------|-------------------------|----------------------------------------------------|--|
|               | RESULTS FOR   | R 2021-2022 |               | RESULTS FOR 2021-2022 |                        |                         |                                                    |  |
| QUARTER       | NEW CLUB GOAL | NEW CLUBS   | DROPPED CLUBS | QUARTER MEMI          | BER GROWTH NET<br>GOAL | MEMBER GROWTH<br>ACTUAL | DROPPED<br>MEMBERS ACTUAL<br>(including transfers) |  |
| JULY/AUG/SEPT | 0             | 1           | 0             | JULY/AUG/SEPT         | 50                     | 39                      | 9                                                  |  |
| OCT/NOV/DEC   | 1             | 0           | 0             | OCT/NOV/DEC           | 50                     | 0                       | 0                                                  |  |
| JAN/FEB/MAR   | 0             | 0           | 0             | JAN/FEB/MAR           | 50                     | 0                       | 0                                                  |  |
| APR/MAY/JUNE  | 1             | 0           | 0             | APR/MAY/JUNE          | 20                     | 0                       | 0                                                  |  |